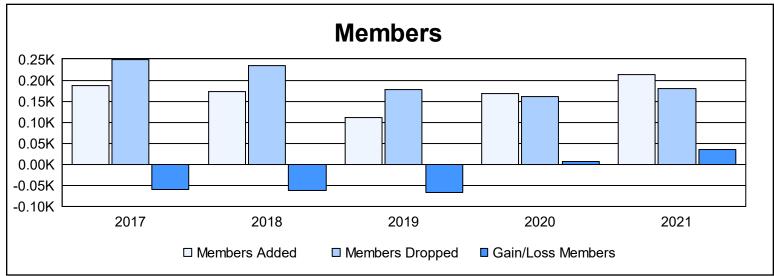

District 201N2 As of June 2021 Cumulative

| Year      | New<br>Clubs | Dropped<br>Clubs | Gain/<br>Loss<br>Clubs | New<br>Members | Charter<br>Members | Reinstate<br>Members | Transfer<br>Members | Total<br>Member<br>Added | Total<br>Members<br>Dropped | Gain/<br>Loss<br>Members |
|-----------|--------------|------------------|------------------------|----------------|--------------------|----------------------|---------------------|--------------------------|-----------------------------|--------------------------|
| 2016-2017 | 0            | 1                | -1                     | 157            | 9                  | 1                    | 21                  | 188                      | 249                         | -61                      |
| 2017-2018 | 0            | 0                | 0                      | 150            | 2                  | 4                    | 16                  | 172                      | 234                         | -62                      |
| 2018-2019 | 0            | 1                | -1                     | 90             | 1                  | 9                    | 10                  | 110                      | 177                         | -67                      |
| 2019-2020 | 1            | 0                | 1                      | 122            | 34                 | 3                    | 8                   | 167                      | 161                         | 6                        |
| 2020-2021 | 1            | 0                | 1                      | 159            | 31                 | 6                    | 18                  | 214                      | 180                         | 34                       |
| Average   | 0            | 0                | 0                      | 136            | 15                 | 5                    | 15                  | 170                      | 200                         | -30                      |