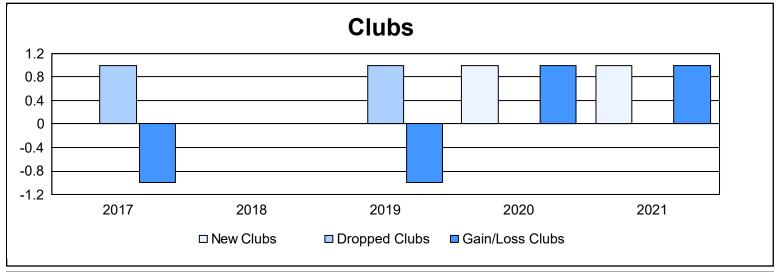

District 201N2 As of June 2021 Cumulative

| Year      | New<br>Clubs | Dropped<br>Clubs | Gain/<br>Loss<br>Clubs | New<br>Members | Charter<br>Members | Reinstate<br>Members | Transfer<br>Members | Total<br>Member<br>Added | Total<br>Members<br>Dropped | Gain/<br>Loss<br>Members |
|-----------|--------------|------------------|------------------------|----------------|--------------------|----------------------|---------------------|--------------------------|-----------------------------|--------------------------|
| 2016-2017 | 0            | 1                | -1                     | 157            | 9                  | 1                    | 21                  | 188                      | 249                         | -61                      |
| 2017-2018 | 0            | 0                | 0                      | 150            | 2                  | 4                    | 16                  | 172                      | 234                         | -62                      |
| 2018-2019 | 0            | 1                | -1                     | 90             | 1                  | 9                    | 10                  | 110                      | 177                         | -67                      |
| 2019-2020 | 1            | 0                | 1                      | 122            | 34                 | 3                    | 8                   | 167                      | 161                         | 6                        |
| 2020-2021 | 1            | 0                | 1                      | 159            | 31                 | 6                    | 18                  | 214                      | 180                         | 34                       |
| Average   | 0            | 0                | 0                      | 136            | 15                 | 5                    | 15                  | 170                      | 200                         | -30                      |